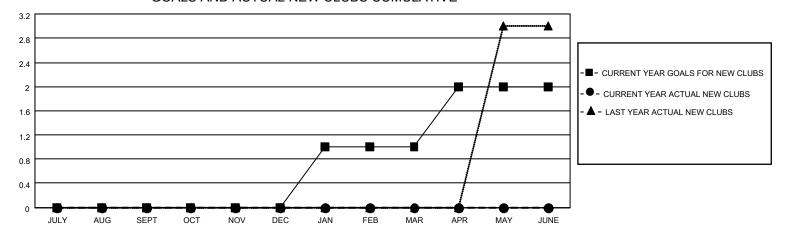

### GOALS AND ACTUAL NEW CLUBS CUMULATIVE

## District 118 Y

| Clubs RESULTS FOR 2022-2023 |   |   |   | Members RESULTS FOR 2022-2023 |    |    |    |
|-----------------------------|---|---|---|-------------------------------|----|----|----|
|                             |   |   |   |                               |    |    |    |
| JULY/AUG/SEPT               | 0 | 0 | 0 | JULY/AUG/SEPT                 | 70 | 19 | 11 |
| OCT/NOV/DEC                 | 0 | 0 | 0 | OCT/NOV/DEC                   | 25 | 29 | 10 |
| JAN/FEB/MAR                 | 1 | 0 | 0 | JAN/FEB/MAR                   | 30 | 0  | 0  |
| APR/MAY/JUNE                | 1 | 0 | 0 | APR/MAY/JUNE                  | 25 | 0  | 0  |