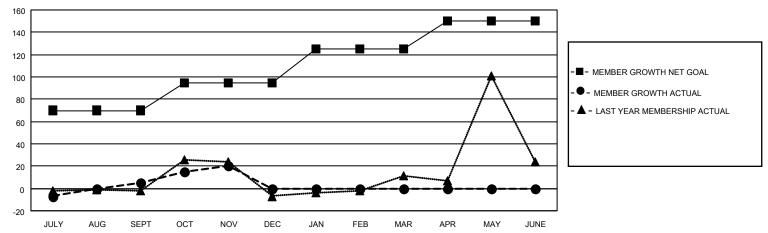

#### GOALS AND ACTUAL MEMBERS CUMULATIVE

| DROPPED CLUBS: 0 |    | 17 CLUBS OF 55 ADDED 1 OR<br>MORE NEW MEMBERS | GENDER DISTRIBUTION                 |              |  |
|------------------|----|-----------------------------------------------|-------------------------------------|--------------|--|
|                  |    | MORE NEW MEMBERS                              | MALE                                | 482 (37.19%) |  |
|                  |    |                                               | FEMALE                              | 814 (62.81%) |  |
| DROPPED MEMBERS  |    |                                               | NON BINARY                          | 0 (0.00%)    |  |
|                  |    |                                               | PREFER NOT TO ANSWER                | 0 (0.00%)    |  |
| DECEASED         | 0  |                                               |                                     | ,            |  |
| CLUB CANCELLED   | 0  | CLICK HERE FOR CUMULATIVE                     | TOTAL FAMILY UNIT MEMBERS 305       |              |  |
| OTHER            | 21 | MEMBERSHIP DATA                               |                                     |              |  |
| TOTAL            | 21 |                                               | FAMILY MEMBERS PAYING HALF DUES 164 |              |  |
|                  |    |                                               |                                     |              |  |

## District 118 Y

| Clubs RESULTS FOR 2022-2023 |   |   |   | Members RESULTS FOR 2022-2023 |    |    |    |
|-----------------------------|---|---|---|-------------------------------|----|----|----|
|                             |   |   |   |                               |    |    |    |
| JULY/AUG/SEPT               | 0 | 0 | 0 | JULY/AUG/SEPT                 | 70 | 19 | 11 |
| OCT/NOV/DEC                 | 0 | 0 | 0 | OCT/NOV/DEC                   | 25 | 29 | 10 |
| JAN/FEB/MAR                 | 1 | 0 | 0 | JAN/FEB/MAR                   | 30 | 0  | 0  |
| APR/MAY/JUNE                | 1 | 0 | 0 | APR/MAY/JUNE                  | 25 | 0  | 0  |